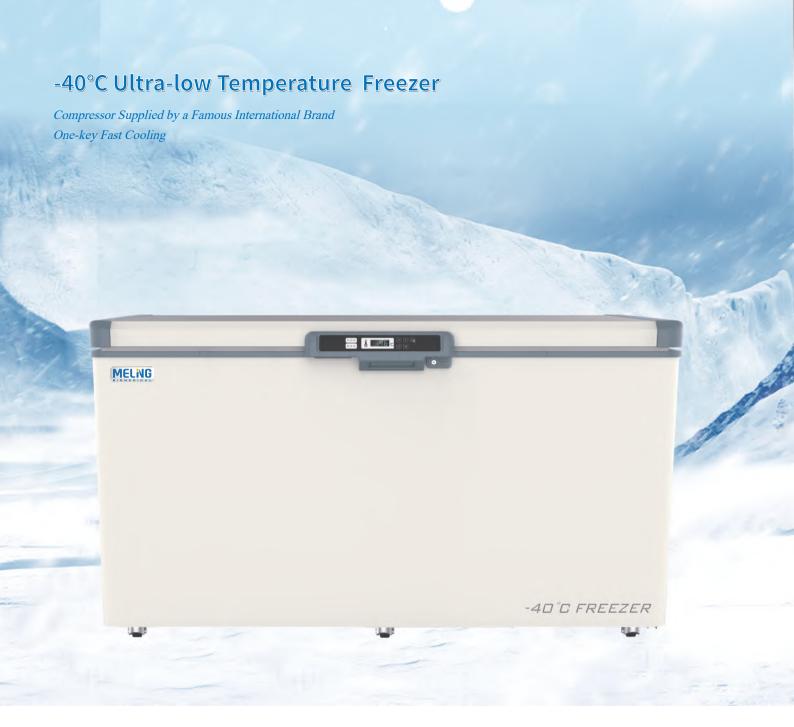

# **DW-FW360**

## ቆ Human-oriented Design

- The high-quality steel plate structure, corrosion-resistant phosphate coating and stainless steel liner are low temperature tolerant and corrosion-resistant.;
- · The low noise design can create a comfortable work environment.

#### **Human-oriented**

- ·The design of upward door opening and the alancing door hinge facilitate door opening;
- High quality phosphate steel structural coating, stainless steel lining and easy cleaning, low noise design, 4 universal casters for easy movement, equipped with door locks to ensure sample safety.