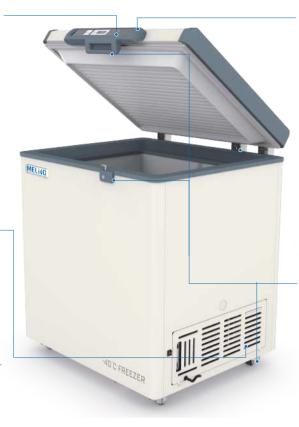

## ቆ Human-oriented Design

- The high-quality steel plate structure, corrosion-resistant phosphate coating and stainless steel liner are low temperature tolerant and corrosion-resistant.;
- · The low noise design can create a comfortable work environment.

#### **Human-oriented**

- ·The design of upward door opening and the alancing door hinge facilitate door opening;
- High quality phosphate steel structural coating, stainless steel lining and easy cleaning, low noise design, 4 universal casters for easy movement, equipped with door locks to ensure sample safety.