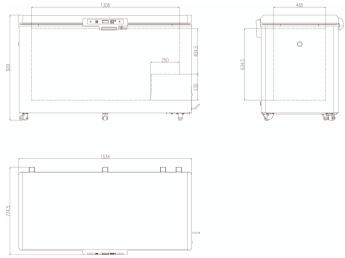

## External Dimensions

| -40°C Ultra-low Temperature Freezer |                               |
|-------------------------------------|-------------------------------|
| Model                               | DW-FW360                      |
| Cabinet Type                        | Chest                         |
| Capacity(L)                         | 360                           |
| Internal Size(W*D*H)mm              | 1308*465*651                  |
| External Size(W*D*H)mm              | 1534*775*929                  |
| Package Size(W*D*H)mm               | 1635*812*975                  |
| NW/GW(Kgs)                          | 98/106                        |
| Performance                         |                               |
| Temperature Range                   | -20∼-40°C                     |
| Ambient Temperature                 | 16-32°C                       |
| Cooling Performance                 | -40°C                         |
| Climate Class                       | N                             |
| Controller                          | Microprocessor                |
| Display                             | Digital display               |
| Refrigeration                       |                               |
| Compressor                          | 1pc                           |
| Cooling Method                      | Direct cooling                |
| Defrost Mode                        | Manual                        |
| Refrigerant                         | R290                          |
| Insulation Thickness(mm)            | 110                           |
| Construction                        |                               |
| External Material                   | Spray cold rolled steel plate |
| Inner Material                      | Stainless steel               |
| Coated Hanging Basket               | 1                             |
| Door Lock with Key                  | Yes                           |
| Access Port                         | 1pc. Ø 25 mm                  |
| Casters                             | 6(2 casters with brake)       |
| Backup Battery                      | Yes                           |
| Alarm                               |                               |
| Temperature                         | High/Low temperature          |
| Electrical                          | Power failure ,Low battery    |
| System                              | Sensor failure                |
| Electrical                          |                               |
| Power Supply(V/HZ)                  | 220-240~/50                   |
| Rated Power(W)                      | 251                           |
| Power Consumption(KWh/24h)          | 3.98                          |
| Rated Current(A)                    | 1.85                          |