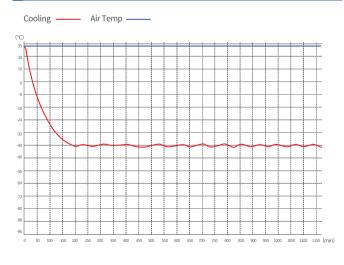

ing without permission.
- · Long times back-up battery for display and alarms system during power failure for supportive safety notification.



#### **Human-oriented**

- ·The design of upward door opening and the alancing door hinge facilitate door opening;
- High quality phosphate steel structural coating, stainless steel lining and easy cleaning, low noise design, 4 universal casters for easy movement, equipped with door locks to ensure sample safety.

## Scope of Application

Suitable for use in blood banks, hospitals, health and disease prevention systems, research institutions, colleges & universities, the electronic industry, biological engineering, laboratories in colleges & universities, military enterprises, deep-sea fishing companies, etc.

## Performance Data / Cooling Curve



## External Dimensions



| -40°C Ultra-low Temperature Freezer |                               |
|-------------------------------------|-------------------------------|
| Model                               | DW-FW360                      |
| Cabinet Type                        | Chest                         |
| Capacity(L)                         | 360                           |
| Internal Size(W*D*H)mm              | 1308*465*651                  |
| External Size(W*D*H)mm              | 1534*775*929                  |
| Package Size(W*D*H)mm               | 1635*812*975                  |
| NW/GW(Kgs)                          | 98/106                        |
| Performance                         |                               |
| Temperature Range                   | -20∼-40°C