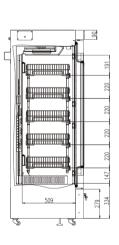

#### **Human-oriented**

- · Equipped with 5 dip-coating shelves with label strips;
- · 15 dip-coating blood bag frames (optional stainless steel frame), can hold 150 blood bags in 450ml for each.
- There are two acrylic inner doors, which help to better insulate and keep out bacteria.

# External Dimensions

| 4°C Blood Bank Refrigerator          |                                                                                   |
|--------------------------------------|-----------------------------------------------------------------------------------|
| Model                                | XC-268L                                                                           |
| Cabinet Type                         | Upright                                                                           |
| Capacity(L)                          | 268                                                                               |
| Internal Size(W*D*H)mm               | 530*490*1145                                                                      |
| External Size(W*D*H)mm               | 640*760*1864                                                                      |
| Package Size(W*D*H)mm                | 700*760*2013                                                                      |
| NW/GW(Kgs)                           | 125/187                                                                           |
| Performance                          |                                                                                   |
| Temperature Setting                  | 2~6°C                                                                             |
| Ambient Temperature                  | 16-32°C                                                                           |
| Climate Class                        | N                                                                                 |
| Controller                           | Microprocessor                                                                    |
| Display                              | Digital display                                                                   |
| Refrigeration                        |                                                                                   |
| Compressor                           | 1pc                                                                               |
| Cooling Method                       | Air cooling                                                                       |
| Defrost Mode                         | Automatic                                                                         |
| Refrigerant                          | R134a                                                                             |
| Insulation Thickness(mm)             | 54                                                                                |
| Construction                         |                                                                                   |
| External Material                    | Spray cold rolled steel plate                                                     |
| Inner Material                       | Stainless steel                                                                   |
| Shelves                              | 5(coated steel wired shelf)                                                       |
| Door Lock with key                   | Yes                                                                               |
| Blood Basket                         | 5                                                                                 |
| Access Port                          | 1pc. Ø 25 mm                                                                      |
| Casters                              | 4 (2 casters with brake) + (2 leveling feet)                                      |
| Inner door                           | 2                                                                                 |
| Data Logging/Interval/Recording Time | USB/Record every 10 minutes / 2 years                                             |
| Backup Battery                       | Yes                                                                               |
| Alarm                                |                                                                                   |
| Temperature                          | High/Low temperature                                                              |
| Electrical                           | Power failure , Low battery                                                       |
| System                               | Sensor failure, Door ajar, Condenser overheating, Built-in datalogger USB failure |
| Electrical                           |                                                                                   |
| Power Supply(V/HZ)                   | 220-230/50                                                                        |
| Bai Wol/1 fi                         | 400                                                                               |
| Bai er Consumpf[a` /=I Z!\$&Zfi      | 5.3                                                                               |
| DSfed CgdbW f/3fi                    | 2.5                                                                               |
| Accessories                          |                                                                                   |
| Standard                             | Printer, RS485, Remote alarm contact                                              |