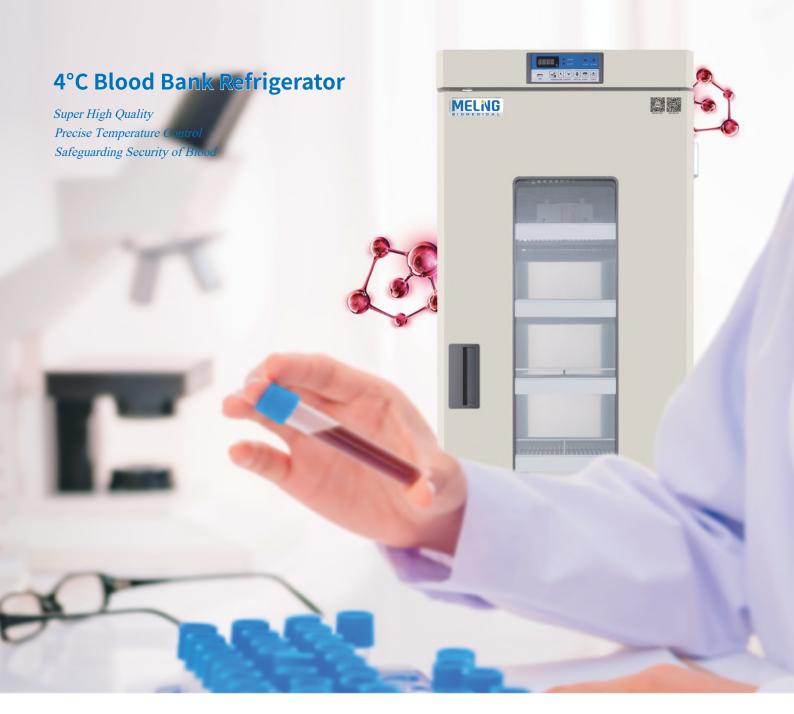

#### **Human-oriented**

- · Equipped with 5 dip-coating shelves with label strips;
- · 15 dip-coating blood bag frames (optional stainless steel frame), can hold 150 blood bags in 450ml for each.
- There are two acrylic inner doors, which help to better insulate and keep out bacteria.