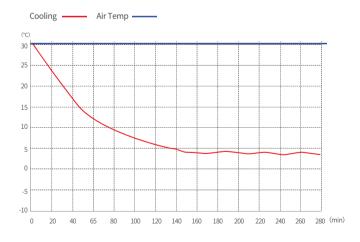

Alam System**

Perfect audible and visual alarm system comes with alarm function for high temperature, low temperature, sensor failure, door ajar, and power failure.



#### **Human-oriented**

- · Equipped with 5 dip-coating shelves with label strips;
- · 15 dip-coating blood bag frames (optional stainless steel frame), can hold 150 blood bags in 450ml for each.
- There are two acrylic inner doors, which help to better insulate and keep out bacteria.

# · ·

Scope of Application

Suitable for use in blood banks, hospitals, health and disease prevention systems, research institutions, colleges & universities, the electronic industry, biological engineering, laboratories in colleges & universities, military enterprises, deep-sea fishing companies, etc.

## Performance Data / Cooling Curve



# External Dimensions









| 4°C Blood Bank Refrigerator          |                                                                                   |
|--------------------------------------|-----------------------------------------------------------------------------------|
| Model                                | XC-268L                                                                           |
| Cabinet Type                         | Upright                                                                           |
| Capacity(L)                          | 268                                                                               |
| Internal Size(W*D*H)mm               | 530*490*1145                                                                      |
| External Size(W